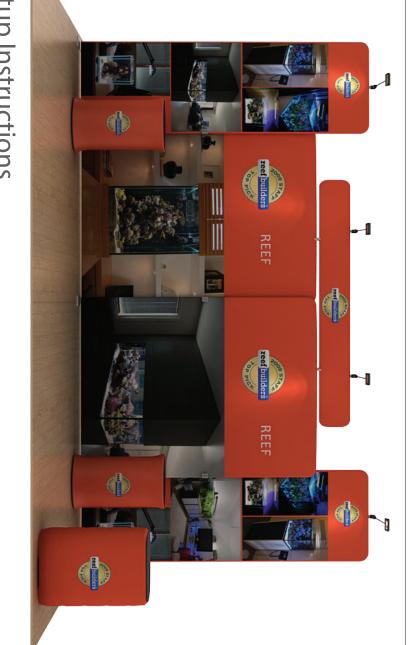

## WLM-REEF B – Straight Header

## Setup Instructions

- according to the assembly diagram. 1. Take all the parts out of the bags and lay them on the ground
- 2. Make sure that all the corresponding numbers are correct.
- spring pop up on place. difficult you can slightly twist the parts together to make the locking 3. Now start pushing the pipes together until they firmly click, if
- the printed fabric. Feed the fabric from the round edges of the 4. Its time to get your hands cleaned as now you are ready to handle fabric to the bottom, now close the Zipper frame, feed only a few feet, then stand the frame up then slide the
- stand, lift the fabric panels and fit on the feet 5. You can set up the feet in the position that you want to erect the
- they are designed tight so they lock well. 6. To lock the frames together you can use the "S" shaped brackets,
- 7. If you have a header in the kit you can fix to the top by using the clear plastic clips.