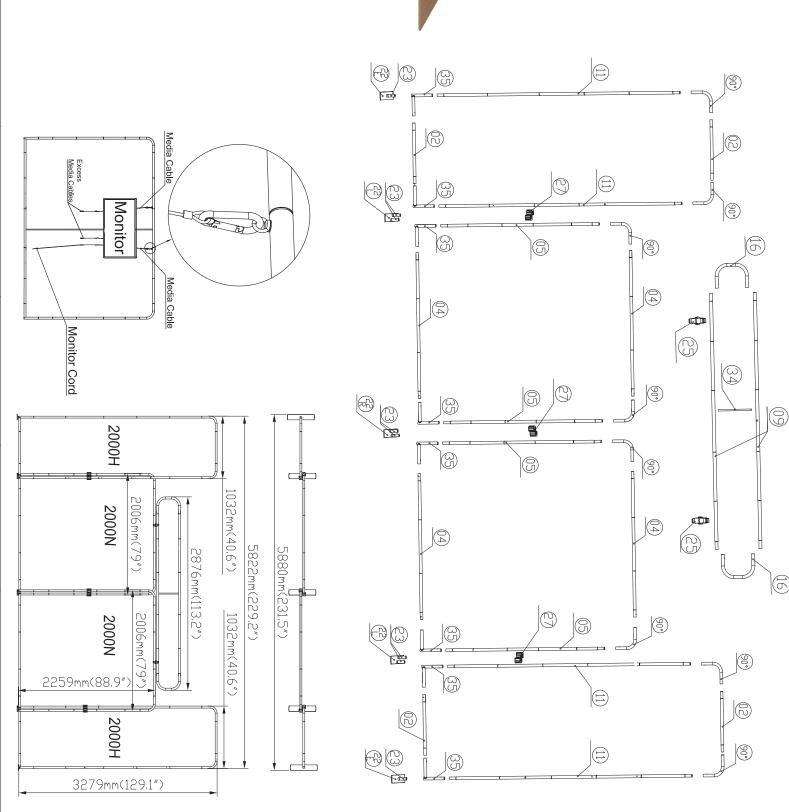

## Setup Instructions

- according to the assembly diagram. 1. Take all the parts out of the bags and lay them on the ground
- 2. Make sure that all the corresponding numbers are correct.
- spring pop up on place. difficult you can slightly twist the parts together to make the locking 3. Now start pushing the pipes together until they firmly click, if
- the printed fabric. Feed the fabric from the round edges of the 4. Its time to get your hands cleaned as now you are ready to handle fabric to the bottom, now close the Zipper frame, feed only a few feet, then stand the frame up then slide the
- stand, lift the fabric panels and fit on the feet 5. You can set up the feet in the position that you want to erect the
- they are designed tight so they lock well. 6. To lock the frames together you can use the "S" shaped brackets,
- 7. If you have a header in the kit you can fix to the top by using the clear plastic clips.

| NO.                                                                                                                               | 02) | <u>Q</u>   | 05    | 1           | 23              | _                         |
|-----------------------------------------------------------------------------------------------------------------------------------|-----|------------|-------|-------------|-----------------|---------------------------|
| ລູuantity                                                                                                                         | 4   | 4          | 4     | 4           | 00              | Frame                     |
| Confirm                                                                                                                           |     |            |       |             |                 |                           |
| NO.                                                                                                                               | 27) | 35         | 90°   | (22)<br>E2) | ( <u>22</u> )   |                           |
| NO. Quantity Confirm NO. | ယ   | 8          | 8     | 2           | 2               | Frame                     |
| onfirm                                                                                                                            |     |            |       |             |                 |                           |
| NO.                                                                                                                               | R23 | <u>(6)</u> | clear | 09          | 34              |                           |
| Quantity                                                                                                                          | _   | 4          | 4     | 2           | 1               | Frame                     |
| Confirm                                                                                                                           | \   |            |       |             |                 |                           |
| NO.                                                                                                                               |     |            |       |             |                 |                           |
| Quantity                                                                                                                          |     |            |       |             |                 | Frame                     |
| Confirm                                                                                                                           |     |            |       |             |                 |                           |
| NO.                                                                                                                               |     |            | \     |             |                 |                           |
| Quan                                                                                                                              |     |            |       |             |                 | Frame                     |
| tity Co                                                                                                                           |     |            |       |             |                 | ne                        |
| nfirm                                                                                                                             |     |            | · ·   |             |                 |                           |
| NO.                                                                                                                               |     |            |       |             |                 |                           |
| Quant                                                                                                                             |     |            |       |             | \               | Frame                     |
| ity Co                                                                                                                            |     |            |       |             |                 | าе                        |
| nfirm                                                                                                                             |     |            |       |             |                 |                           |
| NO.                                                                                                                               |     |            | 40"   | 32"         | 22.6"           | 7                         |
| Confirm                                                                                                                           |     |            |       |             |                 | TV kit                    |
| NO.                                                                                                                               |     |            |       | CA500       | CA900           | Shippi                    |
| NO. Confirm                                                                                                                       |     |            |       |             |                 | ng Case                   |
|                                                                                                                                   |     |            |       |             | 2000N*2+2000H*2 | Shipping Case accessories |
|                                                                                                                                   |     |            |       |             |                 |                           |